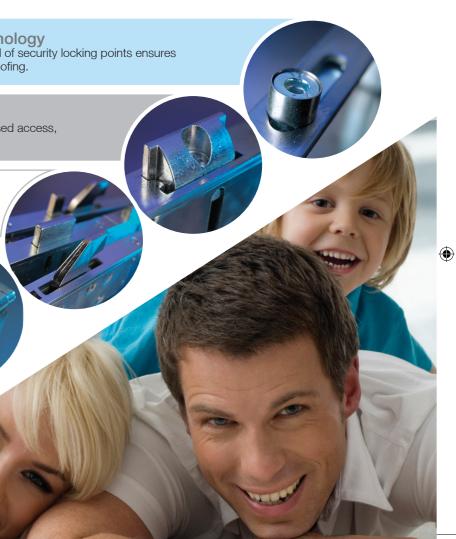

Patented Pre-compression Technology Engagement of compression roller cams ahead of security locking points ensures maximum ease of use and optimal weather proofing.

**Passive Security** Front door application protects from unauthorised access, even when your door is unlocked.