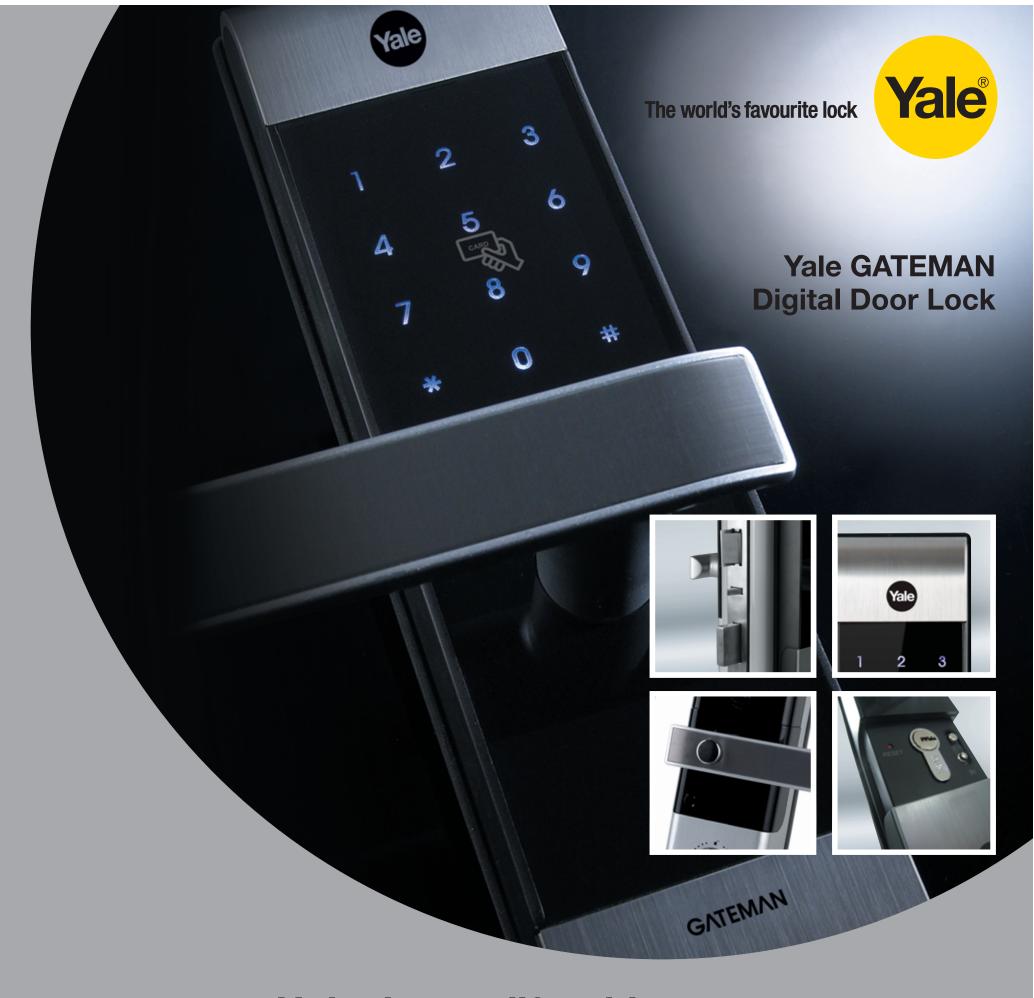

### Mechanical key override

For emergency, it can also be unlocked with a mechanical key.

### Low battery and emergency power

It warns in case of low battery with alarm and LED. When the batteries are completely discharged, you can easily supply emergency power to the lock with the standard 9V battery.