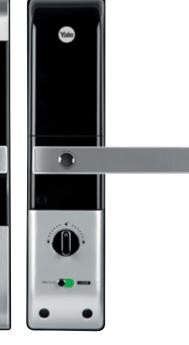

# Unlock your life with the latest technology

The Yale Digital Door Lock Collection - Smarter Solutions for your home.

**YDM3109** 

**GATEMAN**Digital door locks

- Digital Mortise Lock
- Proximity card key & Keypad
- Silver

# **YDM3109**

Premium Proximity card Digital Door Lock with anti-panic

Reliable

Convenient

Safe

# Anti-panic egress with Safe handle

For convenience and in case of emergency, the door is automatically unlocked whenever the inner lever handle is used. And also safe handle will protect from any break-in attempts.