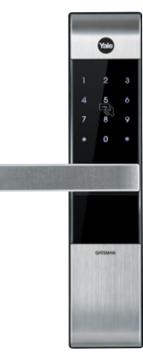

# Unlock your life with the latest technology

The Yale Digital Door Lock Collection - Smarter Solutions for your home.

**YDM3109** 

**GATEMAN**Digital door locks

- Digital Mortise Lock
- Proximity card key & Keypad
- Silver

# **YDM3109**

Premium Proximity card Digital Door Lock with anti-panic

Reliable

Convenient

Safe

### **Product Specification**

| Туре                | Mortise lock |
|---------------------|--------------|
| Proximity card keys | 4 (Max 40)   |
| Mechanical keys     | 2            |
| Pin Code            | 6-12 digits  |
| Color               | Silver       |