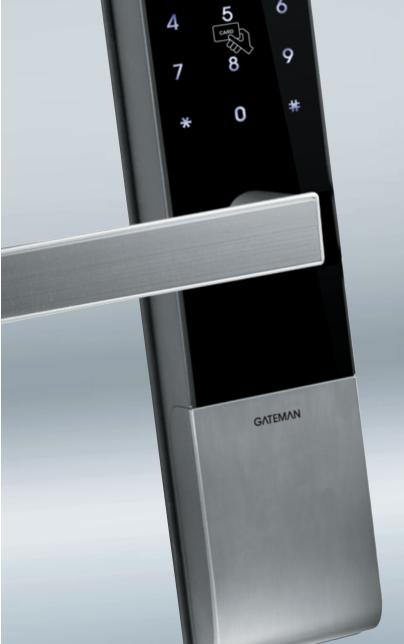

### Various access

Yale YDM3109 has two access solutions, PIN code or proximity card key for your convenience.

### Fake PIN code

You can make an instant PIN code for security.

### **Operation status notification**

Whenever any operation is made, the keypad informs you what is happened through different alignment of the numbers.