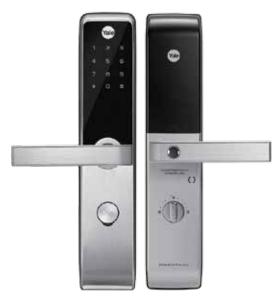

#### Reliable Convenient Safe

**Europrofile Mortise** 

**RFID Card & Touch Keypad** 

**Key Override** 

**YDM3115 (Silver)** Front Body 29.8 (D) X 72 (W) X 344 (H) mm Back Body 36 (D) X 72 (W) X 344 (H) mm