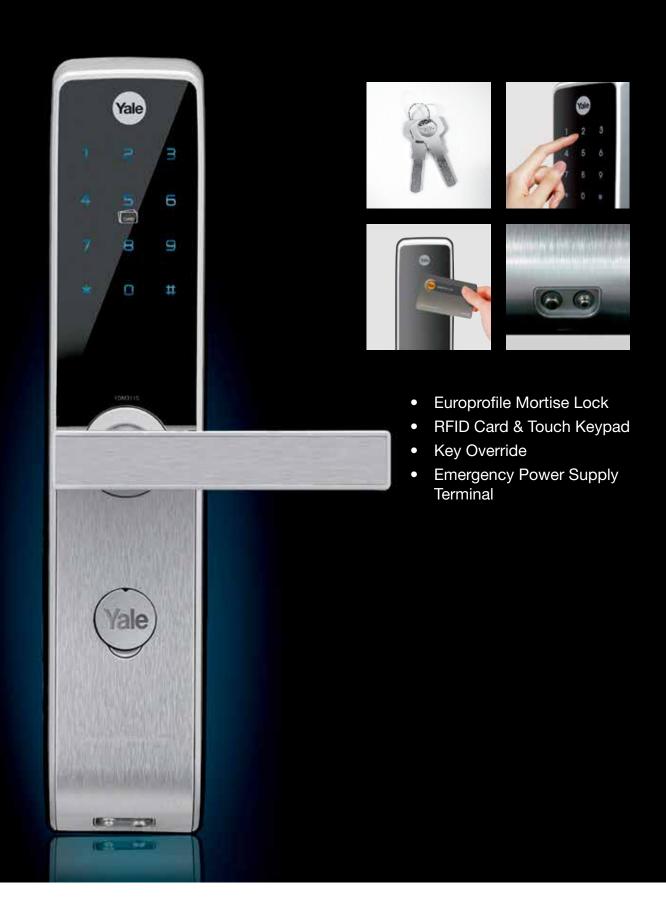

#### **Mechanical Key Override**

For emergency, it can also be unlocked with a mechanical key.