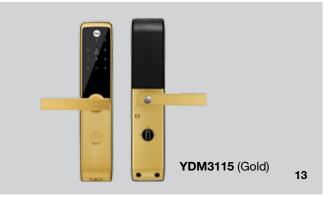

### **Product Specifications**

| Туре            | Europrofile Mortise Lock |
|-----------------|--------------------------|
| RFID Card       | 4 (Max. 40)              |
| Mechanical Keys | 2                        |
| PIN Code        | 6-12 digits              |
| Color           | Silver / Gold            |
| Backset         | 60 / 70 mm               |
| Door Thickness  | 40-80 mm                 |