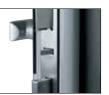

#### **Multiple Access**

Yale YDM3115 has three access solutions, PIN Code, RFID card, Key override for your convenience.

#### **Smart Keypad & Operation Status Notification**

Keypad can be seen only when you touch the screen with your palm. Whenever any operation is made, the keypad informs you what is happened through different alignment of the numbers.