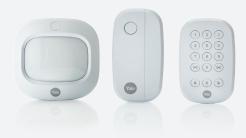

#### IA-312 Keypad Starter Kit includes:

An ASSA ABLOY Group brand

ASSA ABLOY

The smarter way to protect your home.

hue

|   | Product Specification         | <complex-block></complex-block> |
|---|-------------------------------|---------------------------------|
|   | Connectivity                  | 2-way RF on 868Mhz              |
|   | Detection range               | 200m                            |
|   | Expandable                    | Up to 40 accessories            |
|   | Keypad users                  | Up to 10 keypad users           |
|   | App users                     | Up to 50 app users              |
|   | Hub siren volume              | 100db                           |
|   | Pre-linked accessories        | $\checkmark$                    |
|   | Accessory battery life        | 2 years (based on normal usage) |
|   | All batteries included        | $\checkmark$                    |
|   | Smart Features                |                                 |
| - | App Control                   | Yale Home App                   |
|   | Push Notifications            | $\checkmark$                    |
|   | SMS & email alerts            | $\checkmark$                    |
|   | IOS & Android compatible      | $\checkmark$                    |
|   | Zone control (part-arming)    | $\checkmark$                    |
|   | Geo-location                  | $\checkmark$                    |
|   | Smart plug scheduling*        | $\checkmark$                    |
|   | Compatible with Amazon Alexa* | $\checkmark$                    |
|   | Compatible with Philips Hue*  | $\checkmark$                    |
|   | Apple watch integration*      | $\checkmark$                    |
|   |                               |                                 |