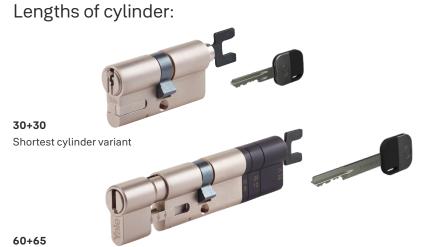

04 The key protrudes more than 40mm from the cylinder

Please check our compatibility checker on our website.

Longest cylinder variant

- Internal cylinder lengths:
- 30mm minimum 65mm maximum
- 5mm size increments

External cylinder lengths:

- 30mm minimum 60mm maximum
- 5mm size increments

www.yalehome.com