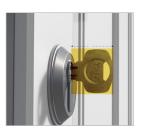

## Make it smart. Yale Linus® Adjustable Cylinder

### Make your door smarter with a keyless door lock designed to secure and simplify your life.

Depending on what cylinder is currently in your door, you may need to change it in order to be compatible with the Linus® Smart Lock. The Linus® Adjustable Cylinder is guaranteed to work with the Linus® Smart Lock.