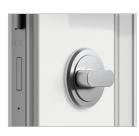

#### You will need our Yale Linus® Adjustable Cylinder if any of the following is true for you:

**01** You **have** a thumbturn

02 You **can't** use a key on the inside and outside at the same time

**03** The thickness of your key is **more than 6mm** 