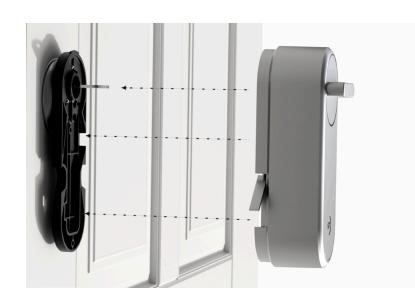

## Make it smart. Yale Linus® Adjustable Cylinder

### Make your door smarter with a keyless door lock designed to secure and simplify your life.

Depending on what cylinder is currently in your door, you may need to change it in order to be compatible with the Linus® Smart Lock. The Linus® Adjustable Cylinder is guaranteed to work with the Linus® Smart Lock.

There is no need to measure your door as the adjustable cylinder is designed to expand to fit your door. Make the Linus® Adjustable Cylinder the same length as your current cylinder using the appropriate external and internal spacers.