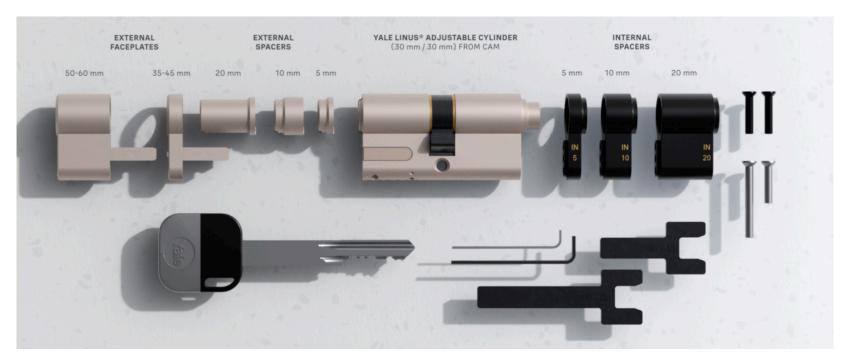

There is no need to measure your door as the adjustable cylinder is designed to expand to fit your door. Make the Linus® Adjustable Cylinder the same length as your current cylinder using the appropriate external and internal spacers.

For more information around what makes your current cylinder compatible, please see overleaf.

- EN13030 standard
- Classification code: 61 B C 5 A
- Patent pending

Anti drill

6 pin sawn key cylinder

Anti pick