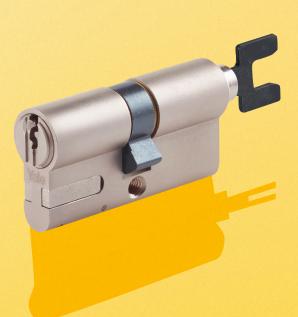

## Make it smart. Yale Linus® Adjustable Cylinder

### Make your door smarter with a keyless door lock designed to secure and simplify your life.

Depending on what cylinder is currently in your door, you may need to change it in order to be compatible with the Linus® Smart Lock. The Linus® Adjustable Cylinder is guaranteed to work with the Linus® Smart Lock.

There is no need to measure your door as the adjustable cylinder is designed to expand to fit your door. Make the Linus® Adjustable Cylinder the same length as your current cylinder using the appropriate external and internal spacers.

For more information around what makes your current cylinder compatible, please see overleaf.

- EN13030 standard
- Classification code: 61 B C 5 A
- Patent pending

Anti drill

6 pin sawn key cylinder

Anti pick

Anti bump

Anti pull (7 kN)