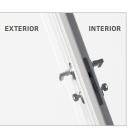

#### You will need our Yale Linus® Adjustable Cylinder if any of the following is true for you:

**01** You **have** a thumbturn

02 You **can't** use a key on the inside and outside at the same time

**03** The thickness of your key is **more than 6mm** 

04 The key protrudes more than 40mm from the cylinder

Please check our compatibility checker on our website.

Longest cylinder variant

- Internal cylinder lengths:
- 30mm minimum 65mm maximum
- 5mm size increments