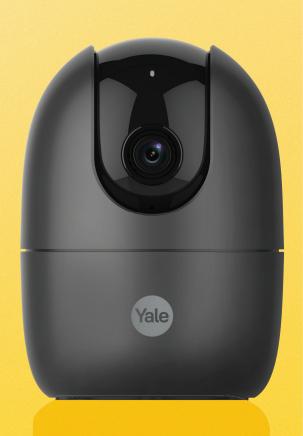

# Everyday life made easier

Know what's happening at home, even whilst you're away. With our Indoor Wi-Fi Camera – Pan & Tilt, you can receive motion detection alerts, move the camera up and down, left and right to cover every corner of your home.

Have a real-time conversation with people in front of the camera via the Yale View App and hide your lens with privacy mode to protect your personal privacy whilst at home.

Pan & tilt

Control the position of the lens

Motion detection

Instant motion alerts to your phone

Privacy mode

Hide the lens to protect your personal privacy

- Live streaming from anywhere
- Real-time conversation
- Sound detection alerts
- 10m night vision
- Siren alarm
- In-app playback
- Smart tracking

## Specifications

| Resolution   | Full HD 1080p | Power source         | Mains power adapter           |
|--------------|---------------|----------------------|-------------------------------|
| Night vision | 10m           | Microphone & speaker | Built in                      |
| Connection   | Wi-Fi         | Micro SD card slot   | Up to 256GB<br>(not included) |
| Siren        | 80dB          | Reset button         | Yes                           |
| Privacy mode | Yes           | Digital zoom         | x16                           |
| Pan          | 0-355°        | Tilt                 | -5° – 80°                     |