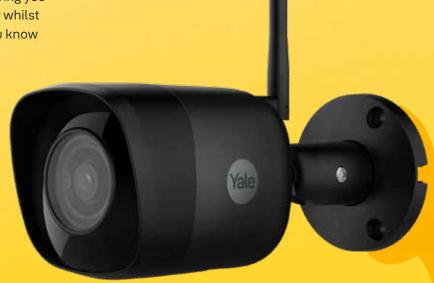

# Know your home is safe and secure

You can't always be on the lookout, but our Outdoor Pro Wi-Fi Camera - 4MP can. So you can rest assured in the knowledge your home is constantly protected.

With HD live viewing and enhanced night vision you can see everything clearly, no matter the time of day or how bad the weather might be.

If you need to control certain areas in your home, you can with customisable detection, giving you control of which areas you want to cover whilst receiving motion detection alerts so, you know who's been around.

# Features

Live viewing

See what's going on in real-time

**Customisable detection** 

Get alerts from a specific area

**Motion detection** 

Instant motion alerts to your phone

- In-app playback
- 30m night vision
- Weatherproof
- Easy installation