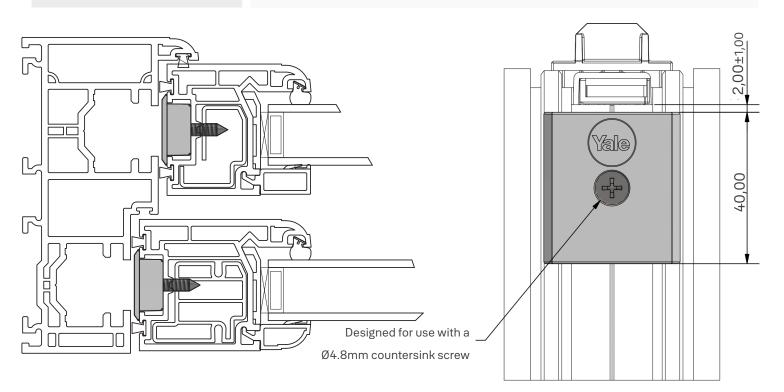

## Sash Spacer

Bespoke sash slide and sash security accessories

- Suitable for uPVC, Timber and Aluminium windows
- Essential for security test requirements
- Enabling enhanced sash sliding
- Purpose designed for optimum performance
- Rugged and durable product
- Yale Branded Hardware
- Included within the Yale Lifetime Security Guarentee

## Material Specification

Reinforced Nylon

Packaging
Boxed in 50's

Colour Variants
White

| Product             | Profile Sytem | Part code  |
|---------------------|---------------|------------|
| Sash Spacer - White | Rehau         | YVSSS01-WH |
| Sash Spacer - White | Veka          | YVSSS02-WH |
| Sash Spacer - White | Spectus       | YVSSS03-WH |
| Sash Spacer - White | Eurocell      | YVSSS04-WH |