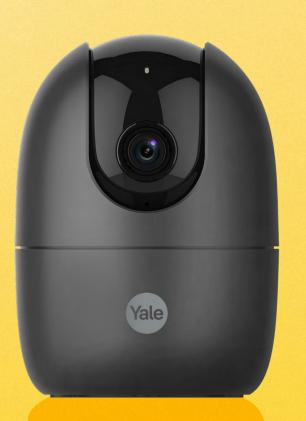

## Everyday life made easier

Know what's happening at home, even whilst you're away. With our Indoor Wi-Fi Camera – Pan & Tilt, you can receive motion detection alerts, move the camera up and down, left and right to cover every corner of your home.

Have a real-time conversation with people in front of the camera via the Yale View App and hide your lens with privacy mode to protect your personal privacy whilst at home.

Pan & tilt Control the position of the lens

Motion detection Instant motion alerts to your phone

```
Privacy mode
Hide the lens to protect
your personal privacy
```

- Live streaming from anywhere
- Real-time conversation
- Sound detection alerts
- 10m night vision
- Siren alarm
- In-app playback
- Smart tracking

### Specifications

| Resolution   | Full HD 1080p | Power source         | Mains power adapter           |    |
|--------------|---------------|----------------------|-------------------------------|----|
| Night vision | 10m           | Microphone & speaker | Built in                      |    |
| Connection   | Wi-Fi         | Micro SD card slot   | Up to 256GB<br>(not included) | 6. |
| Siren        | 80dB          | Reset button         | Yes                           |    |
| Privacy mode | Yes           | Digital zoom         | x16                           |    |
| Pan          | 0-355°        | Tilt                 | -5° – 80°                     |    |
|              |               |                      |                               |    |