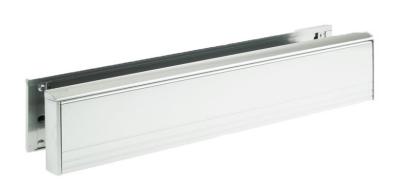

## Postmaster Letterplate Installation Guide

The Yale Postmaster letterplate is designed for installation into timber, UPVC, composite and aluminium substrate materials

## **Features:**

- Available in: Silver Anodised, White, Black, Polished Gold and Anodised Gold
- 12 inch all aluminium construction
- Panel and mid-rail fitting variants
- Range includes 20-40mm opening and 40-80mm opening
- Curved frame design