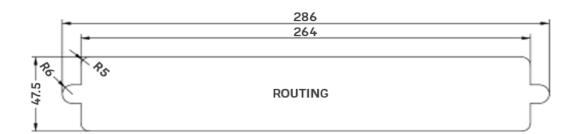

## Postmaster Letterplate Installation Guide

The Yale Postmaster letterplate is designed for installation into timber, UPVC, composite and aluminium substrate materials

## **Features:**

- Available in: Silver Anodised, White, Black, Polished Gold and Anodised Gold
- 12 inch all aluminium construction
- Panel and mid-rail fitting variants
- Range includes 20-40mm opening and 40-80mm opening
- Curved frame design



- Endurance tested to 20,000 cycles
- Corrosion tested to (96hrs. NSST)



## **Routing Prep**



## **Fitting**

- Position the Outer and Inner letterplate assemblies into the aperture.
- Lift the inner flap to access the screw holes.
- Secure in place using x2 M4 fixing screws provided.

**Important:** To avoid distortion and over-compression of the gasket please ensure the screws are not over tightened.

Yale DWS www.yaledws.co.uk ASSA ABLOY© Version 1.1 October 2023