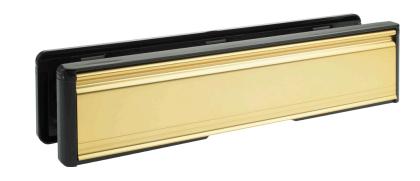

# WELseal 10" Letterplate Installation Guide

The Yale WELseal 10" Letterplate is designed for installation into timber, UPVC, composite and aluminium substrate materials.

#### **Features:**

- Various Flap finishes available
- External weather seal, Internal draft seal
  10 inch
- ABS plastic surround and aluminium flap
- Takes full A4 size mail
- Panel and mid-rail fitting variants