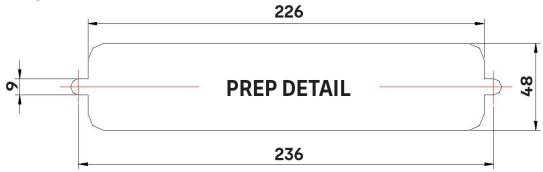

# WELseal 10" Letterplate Installation Guide

The Yale WELseal 10" Letterplate is designed for installation into timber, UPVC, composite and aluminium substrate materials.

#### **Features:**

- Various Flap finishes available
- External weather seal, Internal draft seal
  10 inch
- ABS plastic surround and aluminium flap
- Takes full A4 size mail
- Panel and mid-rail fitting variants

### **Specification:**

- Endurance tested to 20,000 cycles
- Corrosion tested to (96hrs. NSST)



## **Routing Prep**



## **Fitting**

- Position the Outer and Inner letterplate assemblies into the aperture.
- Lift the inner flap to access the screw holes.
- Secure in place using fixing screws provided.

**Important:** To avoid distortion and over-compression of the gasket please ensure the screws are not over tightened.

Yale DWS www.yaledws.co.uk ASSA ABLOY© Version 1.1 October 2023