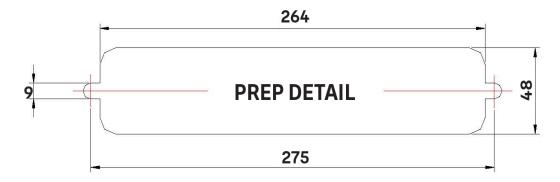

# WELseal 12" Letterplate Installation Guide

The Yale WELseal 12" Letterplate is designed for installation into timber, UPVC, composite and aluminium substrate materials.

#### Features:

- Various Flap finishes available
- External weather seal, Internal draft seal
   12 inch
- ABS plastic surround and aluminium flap
- Takes full A4 size mail
- Panel and mid-rail fitting variants

### **Specification:**

- Endurance tested to 20,000 cycles
- Corrosion tested to (96hrs. NSST)



## **Routing Prep**



## **Fitting**

- Position the Outer and Inner letterplate assemblies into the aperture.
- Lift the inner flap to access the screw holes.
- Secure in place using fixing screws provided.

**Important:** To avoid distortion and over-compression of the gasket please ensure the screws are not over tightened.

Yale DWS www.yaledws.co.uk ASSA ABLOY© Version 1.1 October 2023