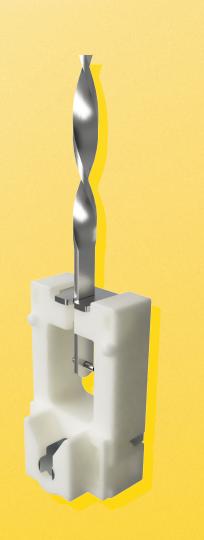

## Vertex<sup>™</sup> **Pivot Shoe**

A high performance pivot shoe with enhanced braking functionality

- Suitable for both 'lift-off' and 'slide-off' applications
- Suitable for uPVC, Timber and Aluminium Windows
- Compatible with a wide range of profiles
- Included within the Yale Lifetime Security Guarantee
- Tested to 20,000 cycles
- Patent pending

Cycle Tested to BS 6375: Part 2 (20,000 cycles)

| Product                   | Profile Sytem             |           | Part code |
|---------------------------|---------------------------|-----------|-----------|
| Pivot Shoe                | Rehau- Spectus - Eurocell |           | YVSPS135  |
| Pivot Shoe                | Veka                      |           | YVSPS155  |
|                           |                           |           |           |
| Tool Option               |                           | Part code |           |
| Balancing Tensioning Tool |                           | YVSTEN    |           |

## Cleverly designed to incorporate a 3-way braking system giving additional locking advantage over traditional designs

Yale recommends this product is surface cleaned with a damp cloth only and is kept free from any building materials and debris which could affect the mechanism.