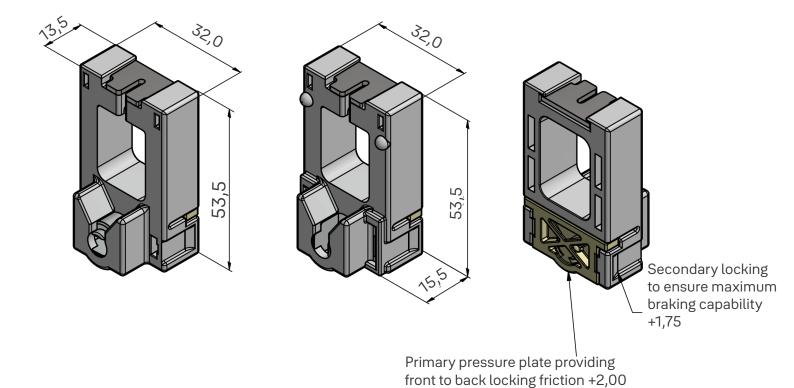

## Vertex<sup>™</sup> **Pivot Shoe**

A high performance pivot shoe with enhanced braking functionality

- Suitable for both 'lift-off' and 'slide-off' applications
- Suitable for uPVC, Timber and Aluminium Windows
- Compatible with a wide range of profiles
- Included within the Yale Lifetime Security Guarantee
- Tested to 20,000 cycles
- Patent pending

## Cleverly designed to incorporate a 3-way braking system giving additional locking advantage over traditional designs

Yale recommends this product is surface cleaned with a damp cloth only and is kept free from any building materials and debris which could affect the mechanism.