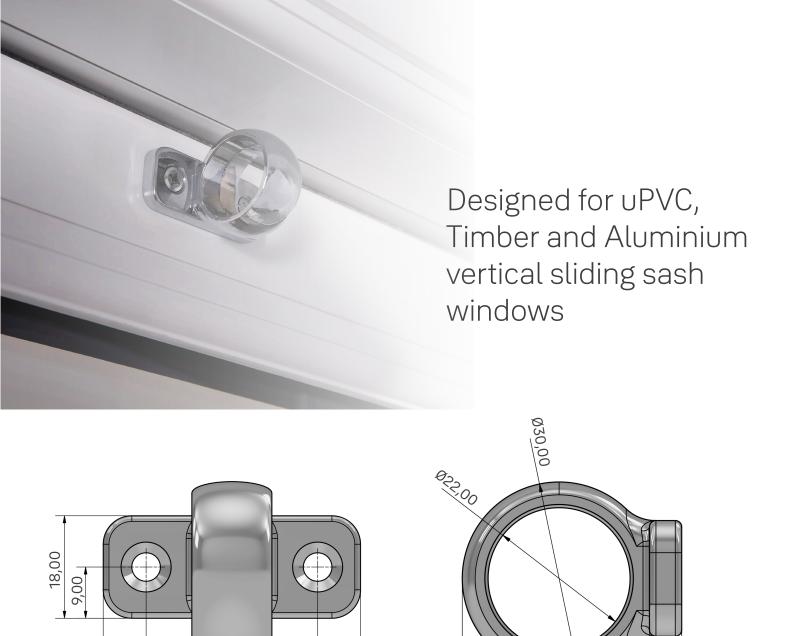

## Pole Ring

The Yale Vertex<sup>™</sup> range has notably been designed to complement and maintain the traditional aesthetics seen on sash windows, a framework that is most commonly found in British period-style homes.

- Suitable for use on all uPVC, Timber and Aluminium windows
- Designed for appearance and functionality
- Available in a range of finishes
- Manufactured in high performance die-cast zinc
- Included within the Yale Lifetime Security Guarentee