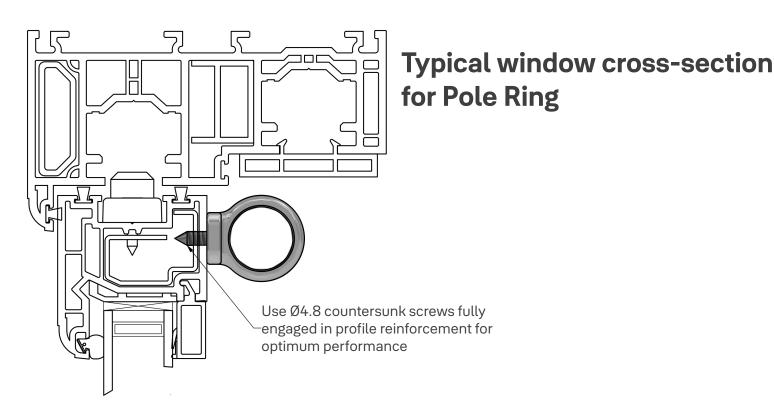

## Pole Ring

The Yale Vertex<sup>™</sup> range has notably been designed to complement and maintain the traditional aesthetics seen on sash windows, a framework that is most commonly found in British period-style homes.