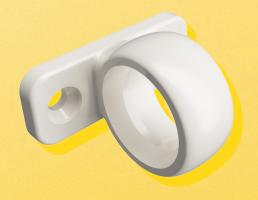

## Pole Ring

The Yale Vertex<sup>™</sup> range has notably been designed to complement and maintain the traditional aesthetics seen on sash windows, a framework that is most commonly found in British period-style homes.

- Suitable for use on all uPVC, Timber and Aluminium windows
- Designed for appearance and functionality
- Available in a range of finishes
- Manufactured in high performance die-cast zinc
- Included within the Yale Lifetime Security Guarentee