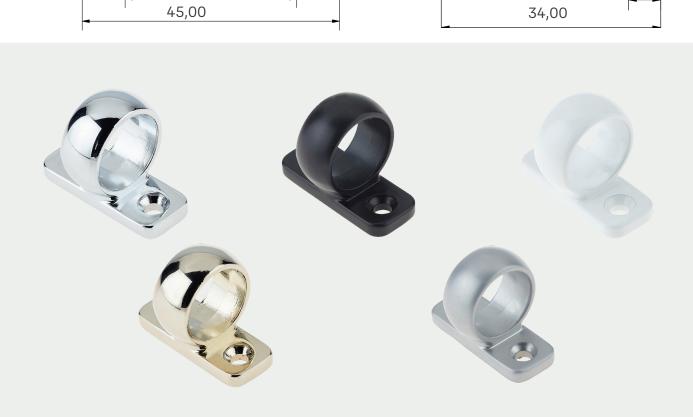

## Maintenance

Yale recommends this product is surface cleaned with a damp cloth only and is kept free from any building materials and debris which could affect the mechanism.

5,00

14,00

30,00 CTRS

Colour Variants

Chrome

Champagne gold

Silver

White

Satin Black

Anthracite Grey

**Brushed Stainless Finish** 

Bronze

Satin Chrome

Gold

Packaging

Boxed in 100's

Material Specification

Die-cast Zinc

© ASSA ABLOY March 2024/V1.4

www.yaledws.co.uk Yale DWS