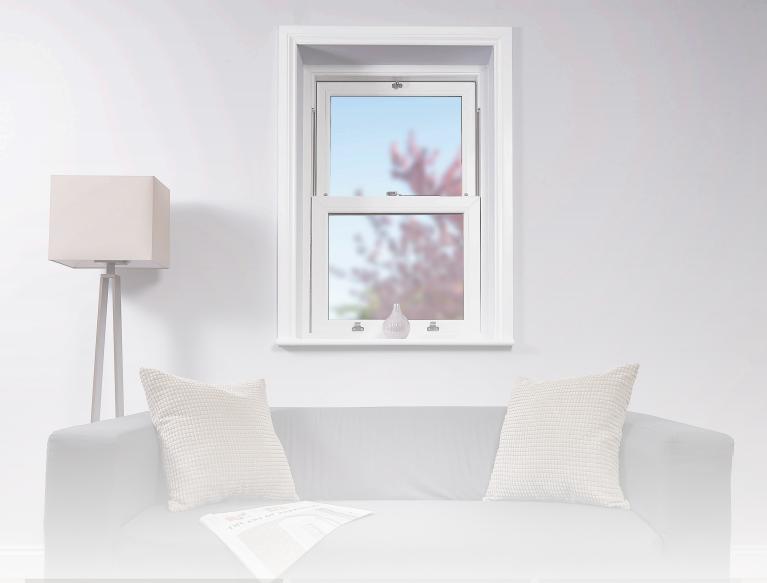

## Pole Ring

The Yale Vertex<sup>™</sup> range has notably been designed to complement and maintain the traditional aesthetics seen on sash windows, a framework that is most commonly found in British period-style homes.