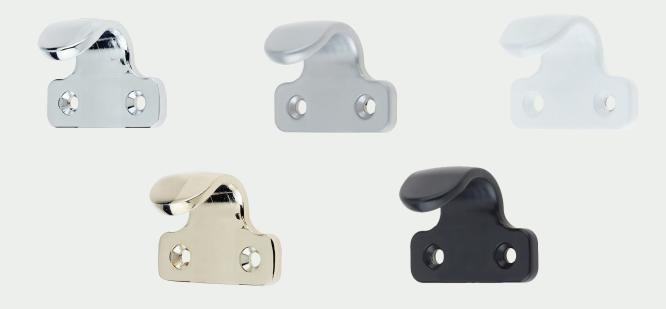

Chrome

Champagne Gold

Silver

White

Satin Black

Anthracite Grey

**Brushed Stainless Finish** 

**Bronze** 

Satin Chrome

Gold

Boxed in 100's

Die-cast Zinc

© ASSA ABLOY March 2024/V1.4

www.yaledws.co.uk Yale DWS

School Street, Willenhall, West Midlands WV13 3PW, UK T: 01902 366800 F: 01902 369041