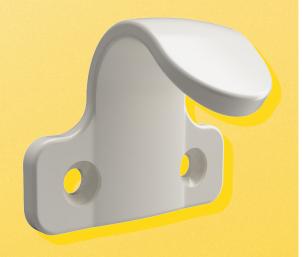

## Sash Lift

The Yale  $Vertex^{TM}$  range has notably been designed to complement and maintain the traditional aesthetics seen on sash windows, a framework that is most commonly found in British period-style homes.

- Suitable for use on all vertical sliding windows
- Designed for appearance and functionality
- Die-cast zinc for consistent hole positions
- Available in a range of finishes
- Included within the Yale Lifetime Security Guarantee