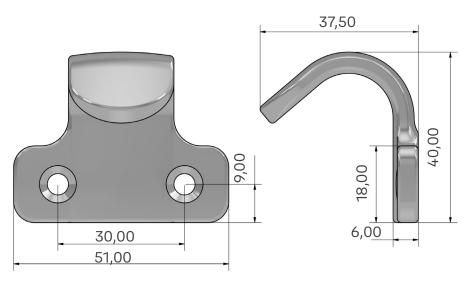

Satin Chrome

Gold

Boxed in 100's

Die-cast Zinc

© ASSA ABLOY March 2024/V1.4

www.yaledws.co.uk Yale DWS

School Street, Willenhall, West Midlands WV13 3PW, UK T: 01902 366800 F: 01902 369041