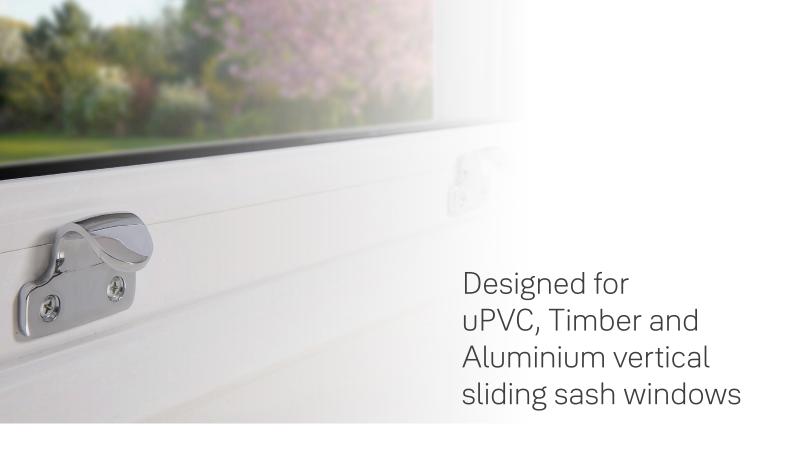

- Suitable for use on all vertical sliding windows
- Designed for appearance and functionality
- Die-cast zinc for consistent hole positions
- Available in a range of finishes
- Included within the Yale Lifetime Security Guarantee