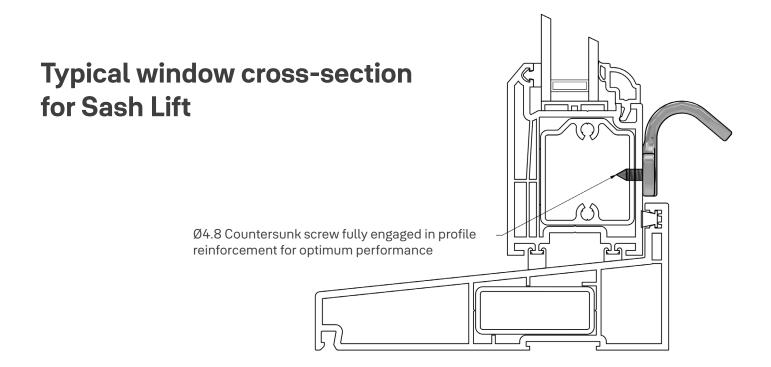

## Sash Lift

The Yale  $Vertex^{TM}$  range has notably been designed to complement and maintain the traditional aesthetics seen on sash windows, a framework that is most commonly found in British period-style homes.

- Suitable for use on all vertical sliding windows
- Designed for appearance and functionality
- Die-cast zinc for consistent hole positions
- Available in a range of finishes
- Included within the Yale Lifetime Security Guarantee