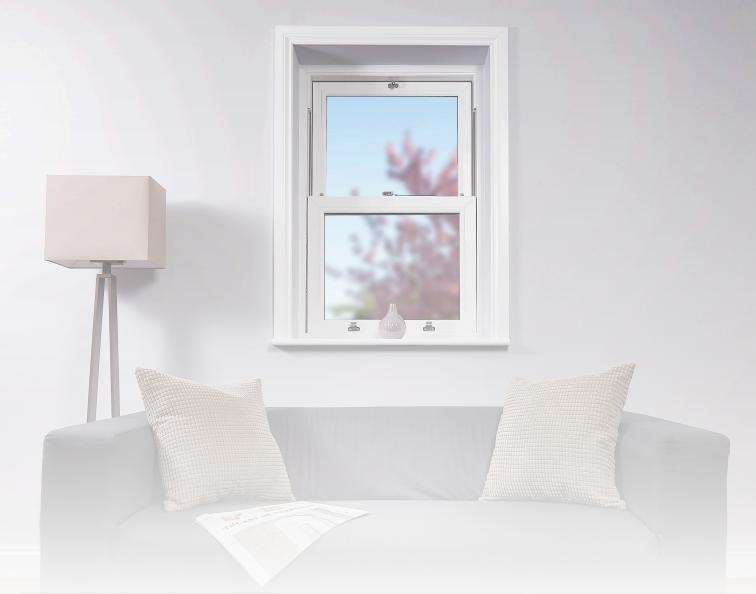

## Sash Lift

The Yale  $Vertex^{TM}$  range has notably been designed to complement and maintain the traditional aesthetics seen on sash windows, a framework that is most commonly found in British period-style homes.

- Suitable for use on all vertical sliding windows
- Designed for appearance and functionality
- Die-cast zinc for consistent hole positions
- Available in a range of finishes
- Included within the Yale Lifetime Security Guarantee