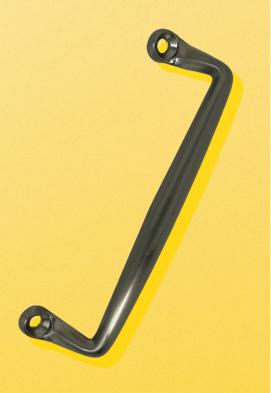

## Sash Handle Lift

The Yale Vertex<sup>™</sup> range has notably been designed to complement and maintain the traditional aesthetics seen on sash windows, a framework that is most commonly found in British period-style homes.

- Suitable for use on all vertical sliding windows
- Designed for appearance and functionality
- Die -cast zinc for consistent hole positions
- Available in a range of finishes
- Included within the Yale Lifetime Security Guarentee