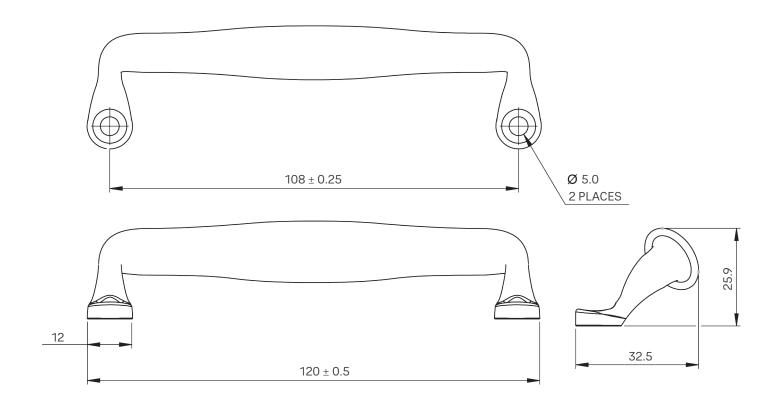

- Suitable for use on all vertical sliding windows
- Designed for appearance and functionality
- Die -cast zinc for consistent hole positions
- Available in a range of finishes
- Included within the Yale Lifetime Security Guarentee