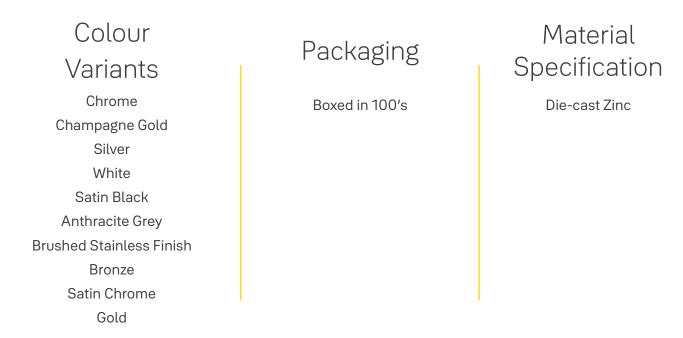

- Suitable for use on all vertical sliding windows
- Designed for appearance and functionality
- Die -cast zinc for consistent hole positions
- Available in a range of finishes
- Included within the Yale Lifetime Security Guarentee

**Trusted every day** 

BS EN 1670: Grade 4 240 Hours NSST

Cross Hatch Adhesion Tested

| Product                                        | Profile Sytem      | Part code   |
|------------------------------------------------|--------------------|-------------|
| Sash Handle Lift - Chrome                      | All window systems | YVSSH01-CH  |
| Sash Handle Lift - Champagne gold              | All window systems | YVSSH01-CG  |
| Sash Handle Lift - Silver                      | All window systems | YVSSH01-SL  |
| Sash Handle Lift - White                       | All window systems | YVSSH01-WH  |
| Sash Handle Lift - Satin Black                 | All window systems | YVSSH01-SB  |
| Sash Handle Lift - Anthracite Grey             | All window systems | YVSSH01-AG  |
| Sash Handle Lift - Brushed Stainless<br>Finish | All window systems | YVSSH01-BSF |
| Sash Handle Lift - Satin Chrome                | All window systems | YVSSH01-SC  |
| Sash Handle Lift - Bronze                      | All window systems | YVSSH01-BRZ |
| Sash Handle Lift - Gold                        | All window systems | YVSSH01-G0  |