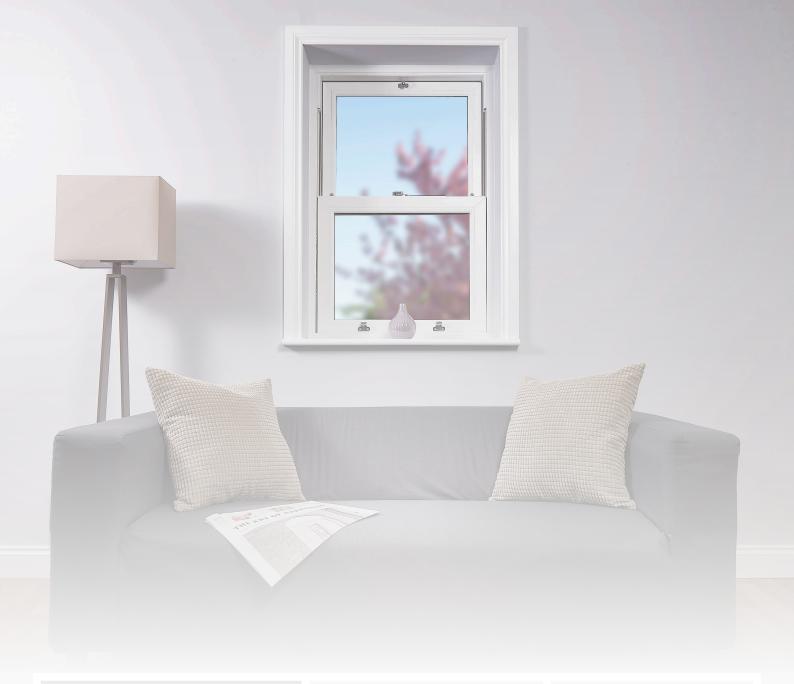

## Sash Handle Lift

The Yale Vertex<sup>™</sup> range has notably been designed to complement and maintain the traditional aesthetics seen on sash windows, a framework that is most commonly found in British period-style homes.