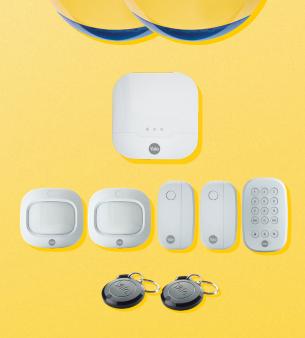

# Sync Smart Home Alarm

A smart home alarm system built with you in mind, you can arm, part-arm & disarm your home from anywhere, know when your alarm is triggered and if you leave the house, geolocation will remind you to set the alarm.

Yale Sync Smart Home Alarm kits work with leading voice assistants, Philips Hue and what's more, now you can control your Smart Home Alarms, Indoor/ Outdoor Cameras and Smart Lock\* in one place with the Yale Alarm App.

equipped.
Powered siren
for professional
installation directly
into the mains.

- Distance protection: 200m range allowing you to secure your shed, garage and other outbuildings.
- Geo-location: Reminds you to set the alarm when leaving your home using phone.
- Expandable system: Customise your system with up to 40 accessories.
- Easy set up with pre-linked accessories. Mains powered siren should be professionally installed.
- No monthly fee.
- Full in-app control: Arm, part arm or disarm and control alarm and accessory settings remotely through the Yale Alarm app.
- Supplied with 2 x keyfobs: Easily arm, disarm or emergency trigger the alarm from up to 200m away from the Hub.
- App notifications. Receive real time notifications and alarm status alerts.
- Part armed. Secure your home even when you're there, with zone control.
- Enhanced encryption: to make sure your home stays secure and protected.
- Tamper alarm. Protected by an 94dB internal siren.
- Mains powered siren. With battery-back up if power goes down.
- External Sirens. 104dB powered Siren and Decoy Siren.
- 5 Year warranty.
- \* Only available for Conexis L2 and Keyless Connected. Requires a Sync Alarm Lock Module.

### Connects with:

Expand your alarm system with up to 40 easy to link accessories with the option to not use screws, perfect if you are renting your home.

Yale Sync Alarm Panic Button

Yale Sync Water Sensor