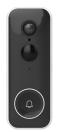

|          |   |
|   | Product weight                    | 53g without power plug (80g EU, 87g UK)                                           | -        | - |
| 4 | Power solution                    | Insert product into power socket (EU and UK modules available in the kit)         | - Te 192 |   |
|   | Model number                      | SV-VDBCH-1A-V1                                                                    |          |   |
|   | SKU number                        | SV-VDBCH-1A-W                                                                     |          |   |
|   |                                   |                                                                                   |          |   |

### Compatible with



Yale Smart Video Doorbell

#### How it works:

Download our free Yale Home app on iOS and Android.



Apple, the Apple logo and iPhone are trademarks of Apple Inc., registered in the U.S. and other countries and regions. App Store is a service mark of Apple Inc. Google, Android, and Google Play are trademarks of Google LLC. Google Assistant is not available in certain languages and countries.

www.yale.ae