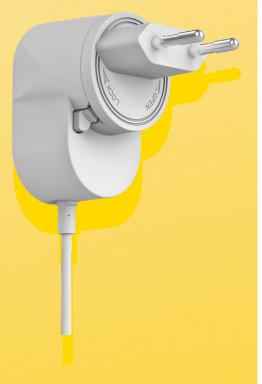

## Enjoy uninterrupted power with the AC Power Adapter.

**Trusted every day** 

The Yale AC Power Adapter is a user-friendly and hassle-free solution that empowers you to keep your Yale Smart Video Doorbell powered with constant energy, even if you don't have existing doorbell wires installed.

With its 8-meter long cable and included power adapters for both EU and UK plugs, enjoy the flexibility to install your Yale Smart Video Doorbell in the optimal location.

Simply connect the spade connectors to the back of your Yale Smart Video Doorbell to experience the convenience of a reliable 24V constant power supply. Please use with indoor power socket only.

## Specifications

|     | Product dimensions<br>(W x D x H) | 39mm x 34mm x 75mm (excluding cable and power plugs)                                                                                                                                                                                  |     |
|-----|-----------------------------------|---------------------------------------------------------------------------------------------------------------------------------------------------------------------------------------------------------------------------------------|-----|
|     | Product weight                    | 202g (225g with EU plug, 218g with UK plug)                                                                                                                                                                                           |     |
| 1.9 | Power solution                    | <ul> <li>Plug it into a Power Socket (EU and UK adapter included)</li> <li>8 meter long cable with spade connectors for easy installation</li> <li>Input: 100-240V 50/60 Hz 0.35A Max</li> <li>Output: 24.0 VDC 0.5A 12.0W</li> </ul> | Pr. |
|     | Model number                      | SV-VDBAC-1A-V1                                                                                                                                                                                                                        | 1   |
|     | SKU number                        | SV-VDBAC-1A-W                                                                                                                                                                                                                         |     |
|     |                                   |                                                                                                                                                                                                                                       |     |