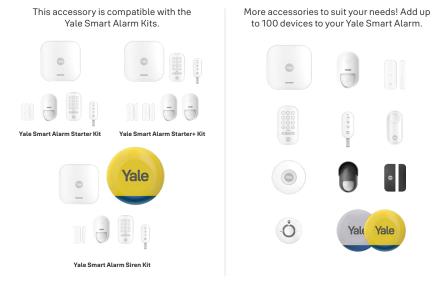

## Always feel safe knowing your home is protected, inside and out.

Enhance your security system and easily monitor the status of your doors or windows with the Yale Indoor Window/Door Contact.

Get real-time alerts via the Yale Home app as soon as someone opens or closes the door or windows, or if someone tampers with the sensor.