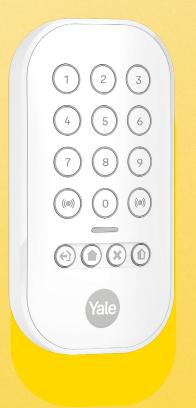

#### Fully control your Smart Alarm in a way that suits you with the Yale Keypad.

Easy to mount or use as a portable keypad, you can arm, disarm or part-arm up to 4 areas within your home using a PIN code to secure your home at all times, including when you are home.

The Keypad features a backlit key design that illuminates on approach which is ideal for use in the dark.

The Panic button feature allows you to activate your alarm instantly and send real-time alerts via the app.

### Specifications

| Wireless range                                                 | Horizon+ Technology: 1km long range RF                                                                                                                                                       |           |
|----------------------------------------------------------------|----------------------------------------------------------------------------------------------------------------------------------------------------------------------------------------------|-----------|
| Communication frequency<br>between Yale Hub and Yale<br>Keypad | Horizon+ Technology: 2-way RF on 868Mhz                                                                                                                                                      |           |
| Device features                                                | <ul> <li>Fully-arm (Away arming), disarm or part-arm (Home arming)</li> <li>Area selection</li> <li>Panic function</li> <li>Automatic backlight lights up when approaching keypad</li> </ul> |           |
| Security features                                              | Tamper protected                                                                                                                                                                             | Section 1 |
| Product dimensions<br>(H x W x D)                              | 122mm x 64mm x 22.49mm                                                                                                                                                                       |           |
| Product weight                                                 | 115g                                                                                                                                                                                         | 2 0.00    |
| Power solution                                                 | 1x CR123A lithium battery                                                                                                                                                                    |           |
| Battery life                                                   | 3 years                                                                                                                                                                                      |           |
| Mounting solution                                              | Table or wall mount (wall mounting plate included)                                                                                                                                           |           |
| Model number                                                   | AL-KP-1A-V1                                                                                                                                                                                  |           |
| SKU number                                                     | AL-KP-1A-W                                                                                                                                                                                   |           |