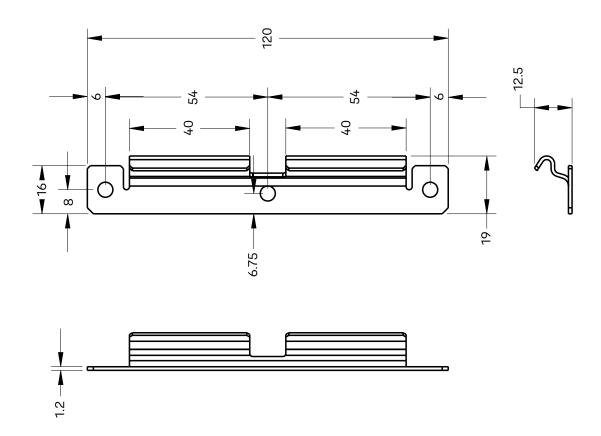

**Box Qty** 

500

**Material Spec** 

CS70 carbon spring steel with a trivalent zinc passivate electroplated finish

**Part Number** 

Description

Y-QG001

Yale Door Hinge Protector