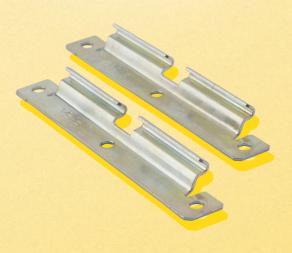

## Yale Door Hinge Protector

## Simple and Effective Security for PVCu Doors

Enhance the Security of Your PVCu Doors with the Yale Hinge Protector.

The Yale Door Hinge Protector is a modern solution designed to replace traditional door dog bolts, offering a flexible and reliable security upgrade for all PVCu profiles.

- Quick and Easy Installation: The fitting process is straightforward and efficient with no routing required.
- Retrofittable: Easily enhance the security of your existing doors without the need for major modifications.
- Suitable for PVCu Profiles: Specifically designed for use on PVCu profiles, ensuring a perfect fit.
- Simple, Face-Fitted Installation Process: The hinge protector can be installed quickly and easily with a face-fitted process.
- Cohesive Design: Identical sash and frame components create a cohesive and attractive look for your door, enhancing both style and security.
- Upgrade your PVCu doors with the Yale Hinge Protector for an effortless, stylish, and secure solution.