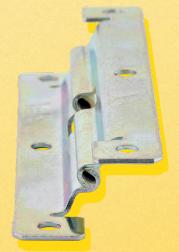

## Yale Door Hinge Protector

## Simple and Effective Security for PVCu Doors

Enhance the Security of Your PVCu Doors with the Yale Hinge Protector.

The Yale Door Hinge Protector is a modern solution designed to replace traditional door dog bolts, offering a flexible and reliable security upgrade for all PVCu profiles.

- Quick and Easy Installation: The fitting process is straightforward and efficient with no routing required.
- Retrofittable: Easily enhance the security of your existing doors without the need for major modifications.
- Suitable for PVCu Profiles: Specifically designed for use on PVCu profiles, ensuring a perfect fit.
- Simple, Face-Fitted Installation Process: The hinge protector can be installed quickly and easily with a face-fitted process.
- Cohesive Design: Identical sash and frame components create a cohesive and attractive look for your door, enhancing both style and security.
- Upgrade your PVCu doors with the Yale Hinge Protector for an effortless, stylish, and secure solution.