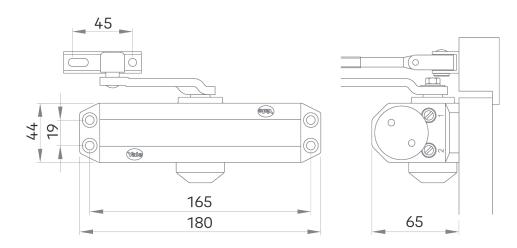

#### **Specifications:**

- Casted Aluminum body
- Max. door width: 1100mm
- Max. door weight: 80kg
- Non-handed installation
- Hold open type should not be installed on fire doors
- Suitable for interior use on wooden, metal & fire doors