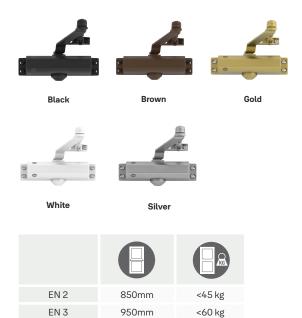

#### **Features:**

- Rack and Pinion mechanism
- Selectable position power size 2,3 & 4
- Adjustable closing and latching speed
- Max. opening angle is 160°
- Can be installed with standard or hold open-arm and PA bracket
- UL listed
- Available in Silver, White, Brown, Black & Gold

### Available in different finishes:

1100mm

<80 kg