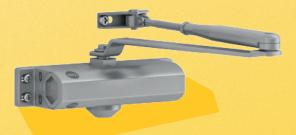

# 300 Door Closer - Standard Arm

Enhance the functionality and aesthetic of your doors with the Yale 300 series Door Closer.

Engineered for precision and durability, this high-performance closer ensures smooth and controlled closing every time.

#### **Features:**

- Rack and Pinion mechanism
- Selectable position power size 2,3 & 4
- Adjustable closing and latching speed
- Max. opening angle is 160°
- Can be installed with standard or hold open-arm and PA bracket
- UL listed
- Available in Silver, White, Brown, Black & Gold