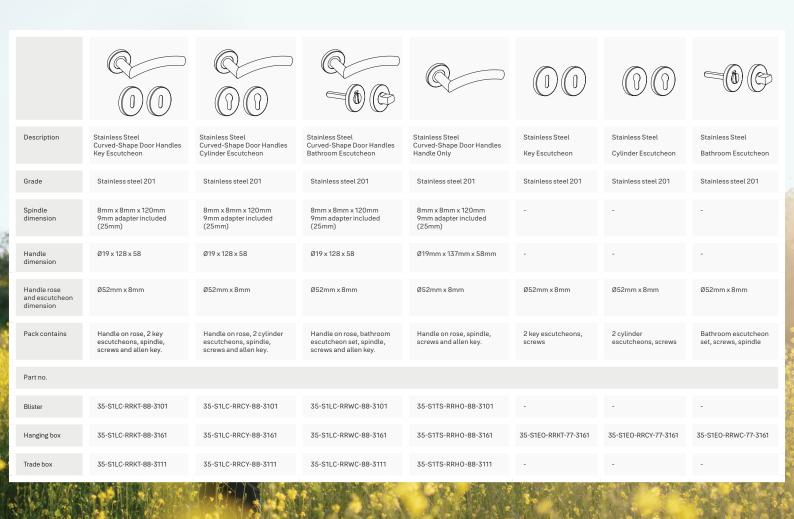

## Stainless Steel Door Handles Curved-shape

The Yale Stainless Steel Door Handles come with a modern design to suit both your internal and external doors.

Our handles are tested to 100,000 cycles to ensure optimum performance of the opening and closing of the handle. Tested to 48 hours for corrosion resistance.









Indoor/ Outdoor

Door thickness

Door type

- Modern design with brushed stainless steel finish.
- Available with cylinder escutcheon, bathroom escutcheon or key escutcheon for different door types.
- Adjustable spindle to accommodate 8 and 9mm follower dimensions for different lock sizes.
- Door thickness 35 to 55mm.

## Complete the look with:









Cylinder escutcheon

Bathroom escutcheon

Key escutcheon

## Specifications