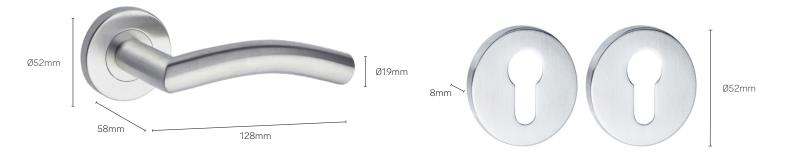

Indoor/ Outdoor

Door thickness

Door type

- Modern design with brushed stainless steel finish.
- Available with cylinder escutcheon, bathroom escutcheon or key escutcheon for different door types.
- Adjustable spindle to accommodate 8 and 9mm follower dimensions for different lock sizes.
- Door thickness 35 to 55mm.