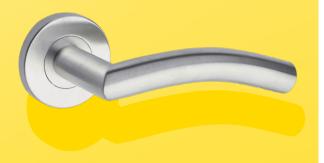

## Stainless Steel Door Handles Curved-shape

The Yale Stainless Steel Door Handles come with a modern design to suit both your internal and external doors.

Our handles are tested to 100,000 cycles to ensure optimum performance of the opening and closing of the handle. Tested to 48 hours for corrosion resistance.

Indoor/ Outdoor

Door thickness

Door type

- Modern design with brushed stainless steel finish.
- Available with cylinder escutcheon, bathroom escutcheon or key escutcheon for different door types.
- Adjustable spindle to accommodate 8 and 9mm follower dimensions for different lock sizes.
- Door thickness 35 to 55mm.