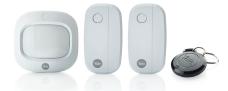

200m range

Protect your garage and outbuildings with your 200m wire-free range.

hue

IA-311 Starter Kit includes:

IA-312 Keypad Starter Kit includes:

An ASSA ABLOY Group brand ASSA ABLOY

The following accessories can be paired with the Sync Smart Home Alarm (NOTE: EF and SR Series accessories do not work with this product).

Motion Detector

Sync Pet Friendly Motion Detector

Sync Door/window

Sync Keypad

Sync Smoke Detector