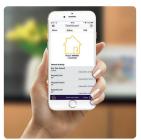

## **App controlled**

The Yale Home App gives you full control to your Sync Smart Home Alarm and connected devices. Check in from anywhere in the world and receive alerts and real-time notifications.

Yale Home App

Full in app control

**Credential management** 

**Remote monitoring** 

**Hue Light integration** 