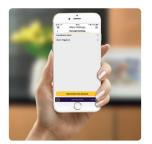

## **App controlled**

The Yale Home App gives you full control to your Sync Smart Home Alarm and connected devices. Check in from anywhere in the world and receive alerts and real-time notifications.

Yale Home App

Full in app control

**Credential management** 

**Remote monitoring** 

**Hue Light integration** 