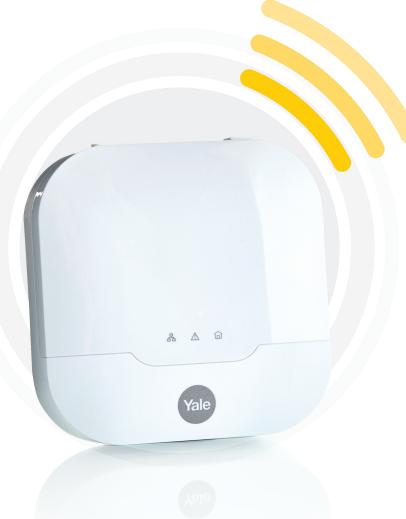

## **App controlled**

The Yale Home App gives you full control to your Sync Smart Home Alarm and connected devices. Check in from anywhere in the world and receive alerts and real-time notifications.

Yale Home App

## **Sync Accessories Range**

Sync accessories are easy to pair with your Sync Smart Home Alarm allowing you to customize your system up to 40 accessories to your individual needs. Use a voice assistant to turn devices on and off with the Sync Smart Plug or to check whether your door is locked or unlocked with the Sync Lock Module.