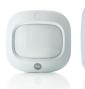

The following accessories can be paired with the Sync Smart Home Alarm (NOTE: EF and SR Series accessories do not work with this product).

Motion Detector

Sync Pet Friendly Motion Detector

Sync Door/window