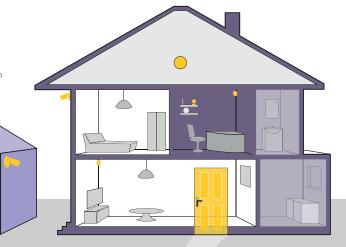

Total peace of mind

See who's home first with real-time notifications and alerts.

**Geo-location** 

Reminds you to set the alarm when you leave.

Part armed

Secure your home even when you are in, with zone control.

200m range

Protect your garage and outbuildings with your 200m wire-free range.

hue

IA-311 Starter Kit includes:

IA-312 Keypad Starter Kit includes:

An ASSA ABLOY Group brand ASSA ABLOY

## **Smart together**

Ability to integrate with lights and a voice assistant to enhance your security system.