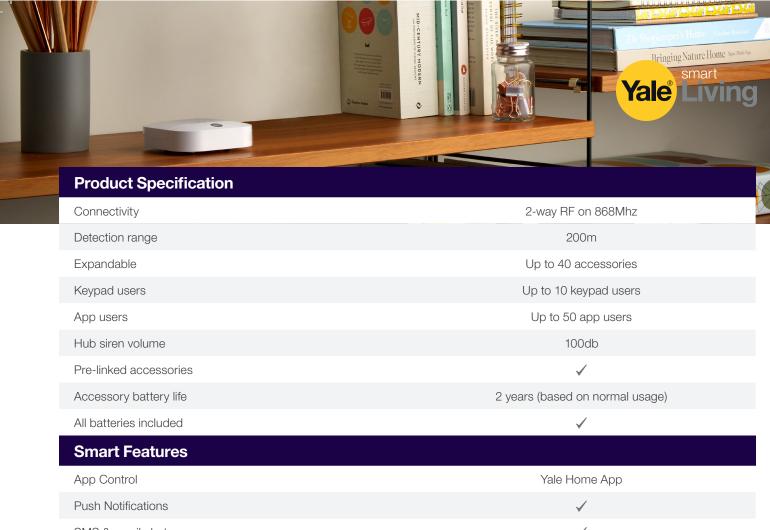

# Yale Sync Smart Home Alarm

Yale self-monitored Smart Home Alarms are giving you peace of mind that your home is secure and protected, whether you are at home or away.

WORKS WITH

amazon alexa

Download on the App Store

#### **Extended Features:**

- Arm & disarm remotely
- Geo-location function
- Enhanced 200m range
- Customise with up to 40 accessories
- Simple connectivity to the YSL ecosystem
- Smart Watch compatible
- Secure encryption