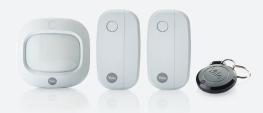

#### IA-311 Starter Kit includes:

An ASSA ABLOY Group brand ASSA ABLOY

| Official Colors               |               |
|-------------------------------|---------------|
| App Control                   | Yale Home App |
| Push Notifications            | ✓             |
| SMS & email alerts            | ✓             |
| IOS & Android compatible      | ✓             |
| Zone control (part-arming)    | ✓             |
| Geo-location                  | ✓             |
| Smart plug scheduling*        | ✓             |
| Compatible with Amazon Alexa* | ✓             |
| Compatible with Philips Hue*  | ✓             |
| Apple watch integration*      | ✓             |

The following accessories can be paired with the Sync Smart Home Alarm (NOTE: EF and SR Series accessories do not work with this product).

Motion Detector

Sync Pet Friendly Motion Detector

Sync Door/window

Sync Smoke

Sync Smart

Sync Panic Button

www.yalelock.com/smart-living

An ASSA ABLOY Group brand

f Fill in market info

Fill in market info

Fill in market info