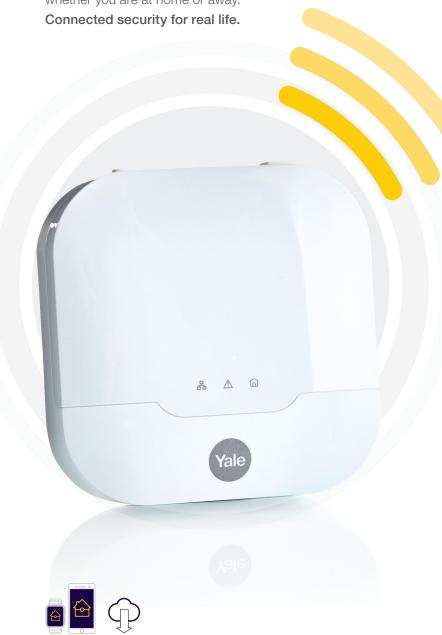

# Yale Sync Smart Home Alarm

Yale self-monitored Smart Home Alarms are giving you peace of mind that your home is secure and protected, whether you are at home or away.

WORKS WITH

amazon alexa

Download on the App Store

### Easy set up

Wire free for quick and easy installation.

#### **Extended Features:**

- Arm & disarm remotely
- Geo-location function
- Enhanced 200m range
- Customise with up to 40 accessories
- Simple connectivity to the YSL ecosystem
- Smart Watch compatible
- Secure encryption