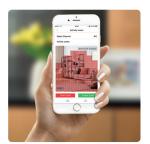

### App controlled

The Yale View App gives you control of your Indoor WiFi camera and enables you to view live stream of your home from anywhere via your smartphone or tablet (WiFi or 3G/4G connection required).

# Intelligent search

View what matters in the timeline with our intelligent search feature.

All-in-one Outdoor Camera

Indoor WiFi Camera (1080p)

Indoor WiFi Camera (720p)

| Video quality                            | Full HD1080p | Full HD1080p | HD 720p |
|------------------------------------------|--------------|--------------|---------|
| Indoor usage                             | ✓            | ✓            | ✓       |
| Outdoor usage                            | √ (IP65)     | ×            | ×       |
| Live viewing                             | ✓            | ✓            | ✓       |
| Night vision                             | 10m          | 8m           | 8m      |
| Full-app control                         | ✓            | ✓            | ✓       |
| Intelligent search                       | ✓            | ✓            | ✓       |
| Video motion detection                   | ✓            | ✓            | ✓       |
| Spotlight                                | ✓            | ×            | ×       |
| Warning siren                            | ✓            | ×            | ×       |
| Real time conversation (two-way audio)   | ✓            | ✓            | ✓       |
| SD card recording (SD card not included) | ✓            | ✓            | ✓       |