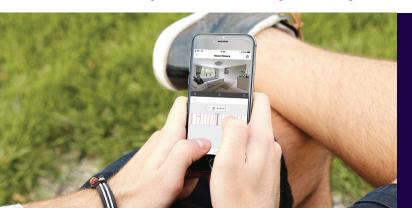

#### Live viewing

Set up and control your Indoor WiFi camera via the Yale View app. Your eyes on your home in 1080 HD from anywhere.

### App controlled

The Yale View App gives you control of your Indoor WiFi camera and enables you to view live stream of your home from anywhere via your smartphone or tablet (WiFi or 3G/4G connection required).