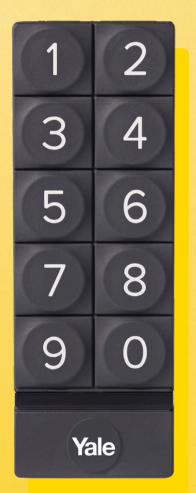

# Yale Smart Keypad

### Secure, code-based home entry.

Never leave keys under the mat again. Create unique entry codes for family and guests to unlock your Yale Smart Lock without a traditional key or smartphone. Accessory to the Yale Smart Locks.

Perfect for guests, your dog walker, house cleaner, handyman, or tradesmen to access your home.

- Convenient one-touch locking. Save time when you leave and lock your door with just a touch.
- Battery powered. Yale Smart Keypad is powered by two AAA batteries, so there's nothing to wire.
- You're in control. Lock or unlock your door using the Yale Smart Keypad, your smartphone or your traditional key it's always up to you.
- Designed for Yale Smart Locks. Yale Smart Keypad requires a Yale Smart Lock and the Yale Access app for set up and for instant alerts.
- Effortless hosting experience. A Yale Smart Lock and a Smart Keypad will allow you to manage your guests' check-in from anywhere in the world. You can guarantee a smooth, smart check-in for your guests without having to hide keys under a flower pot.