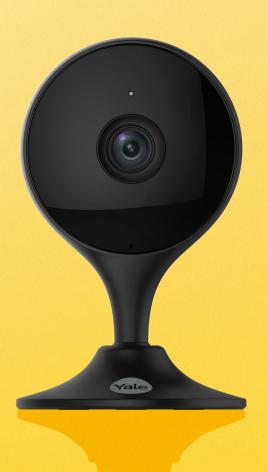

# Be at home, even when you're not

Stay connected to what's happening at home, even whilst you're away. With our Indoor Wi-Fi Camera - Full HD, you will never miss a moment.

You can have real-time conversations with your loved one's from anywhere and get motion notifications to let you know they have arrived home safely, all through our Yale View App.

Live viewing

See what's going on in real-time

Real-time conversation

Talk to those at home while you're away

#### Motion detection

Instant motion alerts to your phone

- Customisable detection
- 8m night vision
- Siren alarm
- In app playback

**Trusted every day** 

### Specifications

|          | Resolution     | Full HD 1080p | Power source           | Mains power adapter           |
|----------|----------------|---------------|------------------------|-------------------------------|
|          | Night vision   | 8m            | Cable length           | 2m                            |
| ر غائز م | Connection     | Wi-Fi         | Microphone & speaker   | Built in                      |
|          | Frequency      | 2.4GHz        | Micro SD card slot     | Up to 256GB<br>(not included) |
|          | Self-monitored | Yes           | Reset button           | Yes                           |
|          | Siren          | 80dB          | Mounting of the camera | Desk or wall                  |